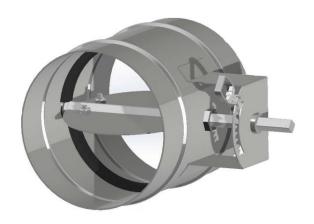

## STANDARD CONSTRUCTION

Frame: 16 ga. galvanized steel (welded construction).

Blade: 22 ga. galvanized steel. **Axle:** 3/8" square bar, steel.

Blade Seal: Neoprene seal around perimeter of frame.

Drive Shaft: 3/8" square, steel.

Manual Quadrant: "Quick-Click" positive locking quadrant handle.

Bearing: 3/8" bushing press-fit into frame.

Finish: Mill.