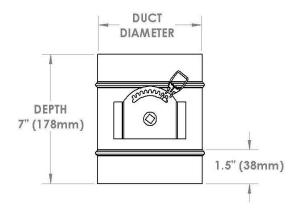

## STANDARD CONSTRUCTION

Frame: 16 ga. galvanized steel (welded construction).

Blade: 22 ga. galvanized steel. **Axle:** 3/8" square bar, steel.

Blade Seal: Neoprene seal around perimeter of frame.

Drive Shaft: 3/8" square, steel.

Manual Quadrant: "Quick-Click" positive locking quadrant handle.

Bearing: 3/8" bushing press-fit into frame.

Finish: Mill.

## STANDARD DAMPER SIZES

| DUCT DIAMETER Ø<br>INCHES (mm) |                 |  |  |
|--------------------------------|-----------------|--|--|
| 4 (102)                        | 12 (305)        |  |  |
| 5 (127)                        | 14 (356)        |  |  |
| 6 (152)                        | 16 <i>(406)</i> |  |  |
| 7 (178)                        | 18 <i>(457)</i> |  |  |
| 8 (203)                        | 20 (508)        |  |  |
| 9 (229)                        | 22 (559)        |  |  |
| 10 <i>(</i> 254 <i>)</i>       | 24 (610)        |  |  |