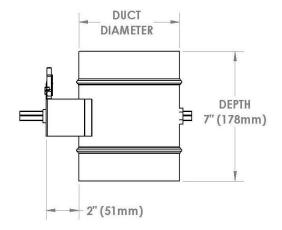

## STANDARD CONSTRUCTION

Frame: 16 ga. galvanized steel (welded construction).

Blade: 22 ga. galvanized steel. **Axle:** 3/8" square bar, steel.

Blade Seal: Neoprene seal around perimeter of frame.

Drive Shaft: 3/8" square, steel.

Manual Quadrant: "Quick-Click" positive locking quadrant handle.

Bearing: 3/8" bushing press-fit into frame.

Finish: Mill.

## STANDARD DAMPER SIZES

| DUCT DIAMETER Ø<br>INCHES (mm) |                 |  |  |
|--------------------------------|-----------------|--|--|
| 4 (102)                        | 12 (305)        |  |  |
| 5 (127)                        | 14 (356)        |  |  |
| 6 (152)                        | 16 <i>(406)</i> |  |  |
| 7 (178)                        | 18 <i>(457)</i> |  |  |
| 8 (203)                        | 20 (508)        |  |  |
| 9 (229)                        | 22 (559)        |  |  |
| 10 <i>(</i> 254 <i>)</i>       | 24 (610)        |  |  |